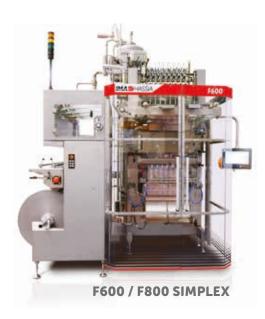

**F600 DUPLEX** 

Filler for liquid and pasty products

Sachet sealing

#### **TECHNICAL DETAILS**

|  | TECHNICAL DETAILS |                        |                         |                                 |
|--|-------------------|------------------------|-------------------------|---------------------------------|
|  | MACHINE<br>TYPE   | MAX.                   |                         | TYPICAL OUTPUT                  |
|  | TTPE              | Material width<br>[mm] | Draw-off length<br>[mm] | RANGE                           |
|  | F600 SIMPLEX      | 1.200                  | 200                     | 7.200 - 76.800<br>sachets/hour. |
|  | F600 DUPLEX       | 2 x 600                | 200                     | 7.200 - 76.800<br>sachets/hour. |
|  | F800 SIMPLEX      | 1.200                  | 200                     | 9.600 - 96.000<br>sachets/hour. |