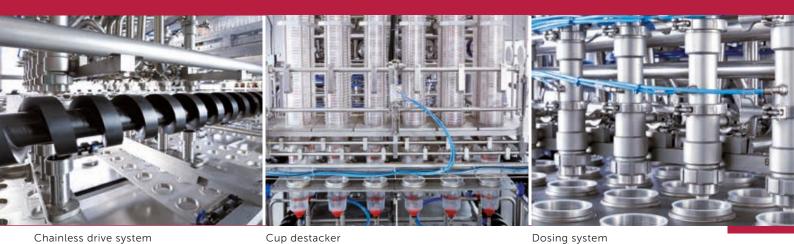

Utilising new technology enhances the available options and ease of operation and maintencance procedures.

Modular in design with stainless steel construction and servo-operations it allows for flexibility with filling stations, pre-fill and post fill for wet or dry ingredients. The chainless solution for the cup transportation enables format flexibility and precision index positioning throughout the machine.

### Highlights:

- Format flexible (quick release, tool free)
- Chainless drive (no chain stretch, no regular adjustment, less cup cassettes)
- Modular design and construction
- Hygienic design
- Recipe functionality
- Multifill possibilities (overtrack or remote fillers)
- Improved hygiene options (UVC, Pulse light)
- Hygiene level: clean or ultra-clean
- Lubrification free
- Reduced delivery time