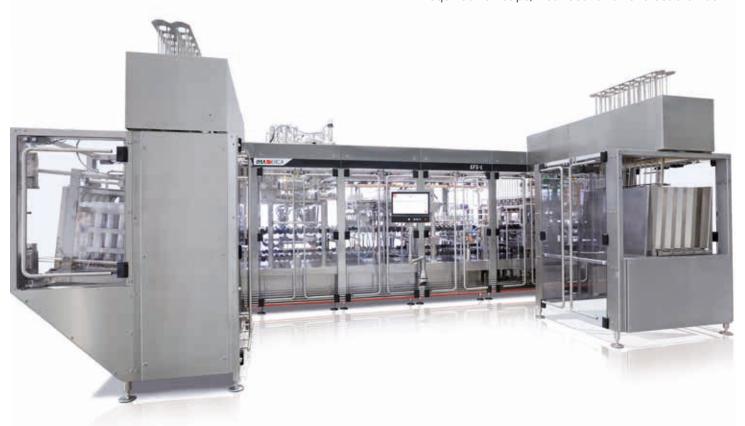

# **EFS-L**

INDEXING PLATFORM FOR PRE-FORMED CUPS

# EFS-L is the new format flexible indexing platform for pre-formed cups

New indexing platform for pre-formed cups offering endless flexibilty for filling liquid to pasty products like yoghurt, fresh cheese, white cheese (curd), cottage cheese, single and multi-layer desserts, aerated mousse products, deli salads, dips, dressings, hot filled sauces, soups jams, fruit purees, tomato paste, sweet spread, baby food, pet food, etc.

Utilising new technology enhances the available options and ease of operation and maintencance procedures.

Modular in design with stainless steel construction and servo-operations it allows for flexibility with filling stations, pre-fill and post fill for wet or dry ingredients. The chainless solution for the cup transportation enables format flexibility and precision index positioning throughout the machine.